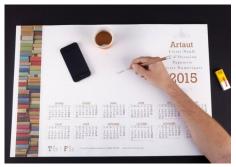

#### **SOUS MAIN**

#### Format standard:

33,5 X 48,5 cm (A3) | 42 x 59,4 cm (A2)

### **SUPPORT**

• 90g offset 25 feuillets + dos carton