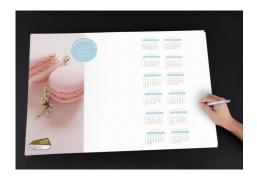

#### **SOUS MAIN**

#### Format standard:

33,5 X 48,5 cm (A3) | 42 x 59,4 cm (A2)

### **SUPPORT**

• 90g offset 25 feuillets + dos carton